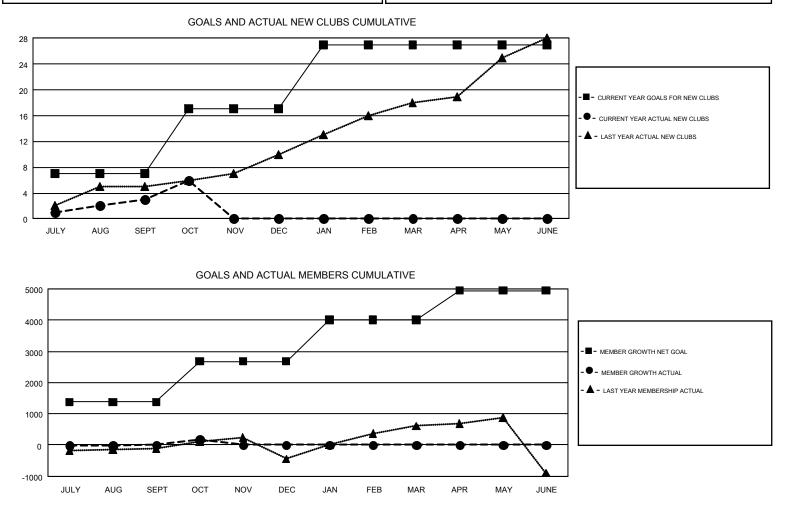

## GMT Constitutional Area 5 - K, Group K

REPORT DOES NOT INCLUDE CLUBS IN UNDISTRICTED AREAS.

| Clubs<br>RESULTS FOR 2019-2020 |    |   |   | Members<br>RESULTS FOR 2019-2020 |      |       |       |  |
|--------------------------------|----|---|---|----------------------------------|------|-------|-------|--|
|                                |    |   |   |                                  |      |       |       |  |
| JULY/AUG/SEPT                  | 7  | 3 | 7 | JULY/AUG/SEPT                    | 1380 | 1,350 | 1,212 |  |
| OCT/NOV/DEC                    | 10 | 3 | 0 | OCT/NOV/DEC                      | 1300 | 410   | 215   |  |
| JAN/FEB/MAR                    | 10 | 0 | 0 | JAN/FEB/MAR                      | 1330 | 0     | 0     |  |
| APR/MAY/JUNE                   | 0  | 0 | 0 | APR/MAY/JUNE                     | 940  | 0     | 0     |  |